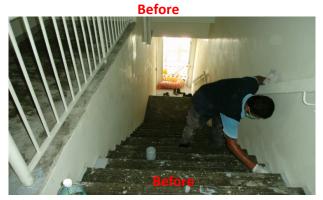

### SEA HORSE SERVICES SDN.BHD

(Co.Reg.No.: 258211-A)

# AQUA FLOOR COAT

### **PRODUCT CHARACTERISTICS**

### Your Eco Practical Coating

Aqua Floor Coat is a solvent-free epoxy coating that has excellent chemical and abrasion resistance, impact resistance and adhesion. It has outstanding self-leveling appearance, no crevices and bacteria can dwell low maintenance requirement. Suitable to use where durability is required with cleanable. floor surface is required, good abrasion resistant to with standard light vehicular traffic, etc.

















Before After



## SEA HORSE SERVICES SDN.BHD

(Co.Reg.No: 258211-A)

### AQUA FLOOR COAT

Your Eco Practical Coating

#### **RECOMMENDATION OF USE**

Used for floors of chemical, office, hospital laboratory and etc.

#### **APPLICATION METHOD**

| Surface Preparation   | - | All surfaces must be free of rust, grease. Oil, hospital, laboratory and etc.                     |
|-----------------------|---|---------------------------------------------------------------------------------------------------|
| Environmental         |   | Air temperature: 10 ~ 35°C                                                                        |
| Conditions            |   | Relative humidity: up to 85%                                                                      |
|                       |