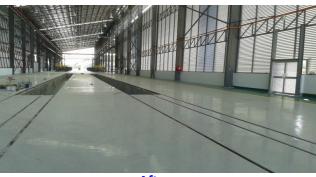

### Your Eco Practical Coating

Aqua Floor Coat is a solvent-free epoxy coating that has excellent chemical and abrasion resistance, impact resistance and adhesion. It has outstanding self-leveling appearance, no crevices and bacteria can dwell low maintenance requirement. Suitable to use where durability is required with cleanable. floor surface is required, good abrasion resistant to with standard light vehicular traffic, etc.