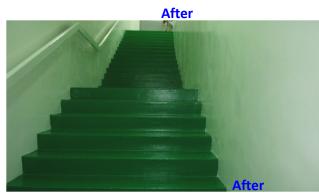

### SEA HORSE SERVICES SDN.BHD

(Co.Reg.No.: 258211-A)

# AQUA FLOOR COAT

### **PRODUCT CHARACTERISTICS**

### Your Eco Practical Coating

Aqua Floor Coat is a solvent-free epoxy coating that has excellent chemical and abrasion resistance, impact resistance and adhesion. It has outstanding self-leveling appearance, no crevices and bacteria can dwell low maintenance requirement. Suitable to use where durability is required with cleanable. floor surface is required, good abrasion resistant to with standard light vehicular traffic, etc.

















Before After



## SEA HORSE SERVICES SDN.BHD

(Co.Reg.No: 258211-A)

### AQUA FLOOR COAT

Your Eco Practical Coating

#### **RECOMMENDATION OF USE**

Used for floors of chemical, office, hospital laboratory and etc.

#### **APPLICATION METHOD**

| Surface Preparation   | - | All surfaces must be free of rust, grease. Oil, hospital, laboratory and etc.                     |
|-----------------------|---|---------------------------------------------------------------------------------------------------|
| Environmental         |   | Air temperature: 10 ~ 35°C                                                                        |
| Conditions            |   | Relative humidity: up to 85%                                                                      |
|                       |