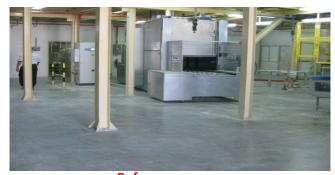

Before After

### Your Eco Practical Coating

Aqua Floor Coat is a solvent-free epoxy coating that has excellent chemical and abrasion resistance, impact resistance and adhesion. It has outstanding self-leveling appearance, no crevices and bacteria can dwell low maintenance requirement. Suitable to use where durability is required with cleanable. floor surface is required, good abrasion resistant to with standard light vehicular traffic, etc.