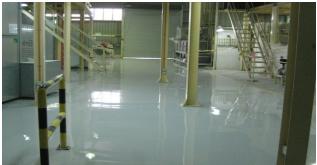

Before After

### Your Eco Practical Coating

Aqua Floor Coat is a solvent-free epoxy coating that has excellent chemical and abrasion resistance, impact resistance and adhesion. It has outstanding self-leveling appearance, no crevices and bacteria can dwell low maintenance requirement. Suitable to use where durability is required with cleanable. floor surface is required, good abrasion resistant to with standard light vehicular traffic, etc.