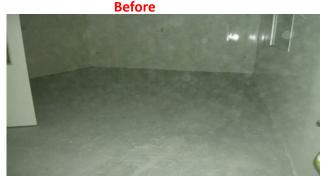

Before After

### Your Eco Practical Coating

Aqua Floor Coat is a solvent-free epoxy coating that has excellent chemical and abrasion resistance, impact resistance and adhesion. It has outstanding self-leveling appearance, no crevices and bacteria can dwell low maintenance requirement. Suitable to use where durability is required with cleanable. floor surface is required, good abrasion resistant to with standard light vehicular traffic, etc.