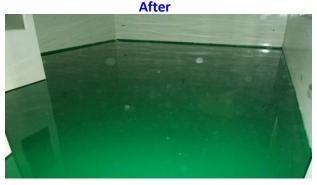

Before After

### Your Eco Practical Coating

Aqua Floor Coat is a solvent-free epoxy coating that has excellent chemical and abrasion resistance, impact resistance and adhesion. It has outstanding self-leveling appearance, no crevices and bacteria can dwell low maintenance requirement. Suitable to use where durability is required with cleanable. floor surface is required, good abrasion resistant to with standard light vehicular traffic, etc.