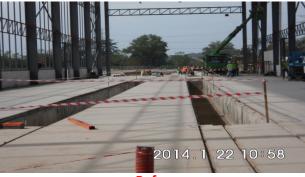

### Your Eco Practical Coating

Aqua Floor Coat is a solvent-free epoxy coating that has excellent chemical and abrasion resistance, impact resistance and adhesion. It has outstanding self-leveling appearance, no crevices and bacteria can dwell low maintenance requirement. Suitable to use where durability is required with cleanable. floor surface is required, good abrasion resistant to with standard light vehicular traffic, etc.